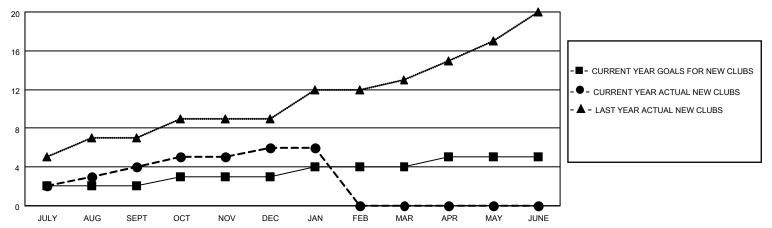

## MONTHLY MEMBERSHIP PROGRESS REPORT

LOCATION INDIA District 3231A2 Results as of: 1/31/2023

| Clubs RESULTS FOR 2022-2023 |   |   |   | Members RESULTS FOR 2022-2023 |     |     |     |
|-----------------------------|---|---|---|-------------------------------|-----|-----|-----|
|                             |   |   |   |                               |     |     |     |
| JULY/AUG/SEPT               | 2 | 4 | 0 | JULY/AUG/SEPT                 | 200 | 300 | 80  |
| OCT/NOV/DEC                 | 1 | 2 | 1 | OCT/NOV/DEC                   | 150 | 108 | 275 |
| JAN/FEB/MAR                 | 1 | 0 | 0 | JAN/FEB/MAR                   | 100 | 45  | 34  |
| APR/MAY/JUNE                | 1 | 0 | 0 | APR/MAY/JUNE                  | 50  | 0   | 0   |

## GOALS AND ACTUAL NEW CLUBS CUMULATIVE



## GOALS AND ACTUAL MEMBERS CUMULATIVE



| DROPPED CLUBS: 1 |     | 70 CLUBS OF 121 ADDED 1 OR<br>MORE NEW MEMBERS | GENDER DISTRIBUTION                   |                                  |  |
|------------------|-----|------------------------------------------------|---------------------------------------|----------------------------------|--|
|                  |     | NORE NEW MEMBERS                               | MALE<br>FEMALE                        | 2,662 (60.72%)<br>1,721 (39.26%) |  |
| DROPPED MEMBERS  |     |                                                | NON BINARY<br>PREFER NOT TO ANSWER    | 0 (0.00%)<br>1 (0.02%)           |  |
| DECEASED         | 8   |                                                | THE ENTITY TO ANOWER                  | 1 (0.0270)