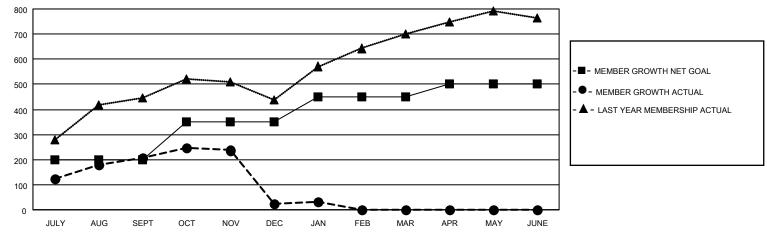

## GOALS AND ACTUAL MEMBERS CUMULATIVE

| DROPPED CLUBS: 1 |     | 70 CLUBS OF 121 ADDED 1 OR<br>MORE NEW MEMBERS | GENDER DISTRIBUTION                   |                                  |  |
|------------------|-----|------------------------------------------------|---------------------------------------|----------------------------------|--|
|                  |     | NORE NEW MEMBERS                               | MALE<br>FEMALE                        | 2,662 (60.72%)<br>1,721 (39.26%) |  |
| DROPPED MEMBERS  |     |                                                | NON BINARY<br>PREFER NOT TO ANSWER    | 0 (0.00%)<br>1 (0.02%)           |  |
| DECEASED         | 8   |                                                | THE ENTITY TO ANOWER                  | 1 (0.0270)                       |  |
| CLUB CANCELLED   | 26  | CLICK HERE FOR CUMULATIVE                      | TOTAL FAMILY UNIT MEMBERS             | 3,188                            |  |
| OTHER            | 355 | MEMBERSHIP DATA                                |                                       |                                  |  |
| TOTAL            | 389 |                                                | FAMILY MEMBERS PAYING HALF DUES 1,189 |                                  |  |
|                  |     |                                                |                                       |                                  |  |